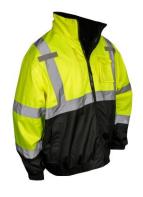

Three-in-One Deluxe Bomber

Jacket with black bottom has a zip out fleece jacket, concealed attached hood, elasticized waistband and several inner and outer pockets. Safety jacket has 2" silver reflective tape for high visibility.

- Zip Out Removable Fleece Jacket with Lined Sleeves
- 2" Silver Reflective Tape
- PU Coated Weather Proof Polyester Shell
- Concealed Attached Hood
- Black Elasticized Waistband
- Black Elasticized Cuffs with Hook & Loop Closures
- Zippered Fleece Lined Slash Pockets
- Cell Phone / Radio Chest Pocket
- Fleece Lined Chest Pocket with Zipper
- Three Outside Pockets on Fleece Jacket
- Clear Chest Badge Holder
- Two Left Sleeve Pencil Pockets
- Mic Tabs on Both Shoulders
- Sizes: M, L, XL, 2X, 3X, 4X, 5X