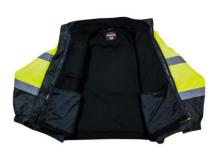

Three-in-One Deluxe Bomber

Jacket with black bottom has a zip out fleece jacket, concealed attached hood, elasticized waistband and several inner and outer pockets. Safety jacket has 2" silver reflective tape for high visibility.

- Zip Out Removable Fleece Jacket with Lined Sleeves
- 2" Silver Reflective Tape
- PU Coated Weather Proof Polyester Shell
- Concealed Attached Hood
- Black Elasticized Waistband
- Black Elasticized Cuffs with Hook & Loop Closures
- Zippered Fleece Lined Slash Pockets
- Cell Phone / Radio Chest Pocket
- Fleece Lined Chest Pocket with Zipper
- Three Outside Pockets on Fleece Jacket
- Clear Chest Badge Holder
- Two Left Sleeve Pencil Pockets
- Mic Tabs on Both Shoulders
- Sizes: M, L, XL, 2X, 3X, 4X, 5X