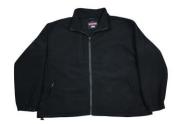

Three-in-One Deluxe Bomber

Jacket with black bottom has a zip out fleece jacket, concealed attached hood, elasticized waistband and several inner and outer pockets. Safety jacket has 2" silver reflective tape for high visibility.

- Zip Out Removable Fleece Jacket with Lined Sleeves
- 2" Silver Reflective Tape
- PU Coated Weather Proof Polyester Shell
- Concealed Attached Hood
- Black Elasticized Waistband
- Black Elasticized Cuffs with Hook & Loop Closures
- Zippered Fleece Lined Slash Pockets
- Cell Phone / Radio Chest Pocket
- Fleece Lined Chest Pocket with Zipper
- Three Outside Pockets on Fleece Jacket
- Clear Chest Badge Holder
- Two Left Sleeve Pencil Pockets
- Mic Tabs on Both Shoulders
- Sizes: M, L, XL, 2X, 3X, 4X, 5X