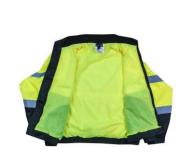

Three-in-One Deluxe Bomber

Jacket with black bottom has a zip out fleece jacket, concealed attached hood, elasticized waistband and several inner and outer pockets. Safety jacket has 2" silver reflective tape for high visibility.

- Zip Out Removable Fleece Jacket with Lined Sleeves
- 2" Silver Reflective Tape
- PU Coated Weather Proof Polyester Shell
- Concealed Attached Hood
- Black Elasticized Waistband
- Black Elasticized Cuffs with Hook & Loop Closures
- Zippered Fleece Lined Slash Pockets
- Cell Phone / Radio Chest Pocket
- Fleece Lined Chest Pocket with Zipper
- Three Outside Pockets on Fleece Jacket
- Clear Chest Badge Holder
- Two Left Sleeve Pencil Pockets
- Mic Tabs on Both Shoulders
- Sizes: M, L, XL, 2X, 3X, 4X, 5X