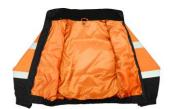

Three-in-One Deluxe Bomber

Jacket with black bottom has a zip out fleece jacket, concealed attached hood, elasticized waistband and several inner and outer pockets. Safety jacket has 2" silver reflective tape for high visibility.

- Zip Out Removable Fleece Jacket with Lined Sleeves
- 2" Silver Reflective Tape
- PU Coated Weather Proof Polyester Shell
- Concealed Attached Hood
- Black Elasticized Waistband
- Black Elasticized Cuffs with Hook & Loop Closures
- Zippered Fleece Lined Slash Pockets
- Cell Phone / Radio Chest Pocket
- Fleece Lined Chest Pocket with Zipper
- Three Outside Pockets on Fleece Jacket
- Clear Chest Badge Holder
- Two Left Sleeve Pencil Pockets
- Mic Tabs on Both Shoulders
- Sizes: M, L, XL, 2X, 3X, 4X, 5X