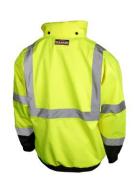

Three-in-One Deluxe Bomber

Jacket with black bottom has a zip out fleece jacket, concealed attached hood, elasticized waistband and several inner and outer pockets. Safety jacket has 2" silver reflective tape for high visibility.

- Zip Out Removable Fleece Jacket with Lined Sleeves
- 2" Silver Reflective Tape
- PU Coated Weather Proof Polyester Shell
- Concealed Attached Hood
- Black Elasticized Waistband
- Black Elasticized Cuffs with Hook & Loop Closures
- Zippered Fleece Lined Slash Pockets
- Cell Phone / Radio Chest Pocket
- Fleece Lined Chest Pocket with Zipper
- Three Outside Pockets on Fleece Jacket
- Clear Chest Badge Holder
- Two Left Sleeve Pencil Pockets
- Mic Tabs on Both Shoulders
- Sizes: M, L, XL, 2X, 3X, 4X, 5X