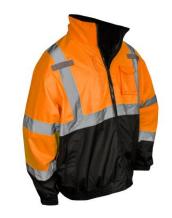

Three-in-One Deluxe Bomber

Jacket with black bottom has a zip out fleece jacket, concealed attached hood, elasticized waistband and several inner and outer pockets. Safety jacket has 2" silver reflective tape for high visibility.

- Zip Out Removable Fleece Jacket with Lined Sleeves
- 2" Silver Reflective Tape
- PU Coated Weather Proof Polyester Shell
- Concealed Attached Hood
- Black Elasticized Waistband
- Black Elasticized Cuffs with Hook & Loop Closures
- Zippered Fleece Lined Slash Pockets
- Cell Phone / Radio Chest Pocket
- Fleece Lined Chest Pocket with Zipper
- Three Outside Pockets on Fleece Jacket
- Clear Chest Badge Holder
- Two Left Sleeve Pencil Pockets
- Mic Tabs on Both Shoulders
- Sizes: M, L, XL, 2X, 3X, 4X, 5X