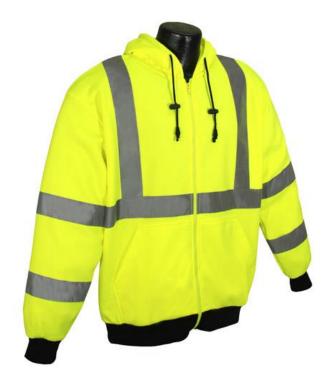

## **CLASS 3 LONG SLEEVE HOODED SWEATSHIRT**

Our class 3 long sleeve hooded sweatshirt offers superior warmth while keeping you visible. Hood is lined with double, birds-eye mesh to maximize airflow and quickly dry moisture.

- Black elastic knit waistband and cuffs.
- Polyester fleece material.
- 2" silver reflective tape.
- Full front zipper closure.
- Two lower pouch pockets.
- Mesh lined hood with adjustable pull cords.
- Fleece weight, 7.25 oz/y2
- Available in hi-viz orange and green.
- 25 Wash Max.
- 3rd Party Certified Meets ANSI/ISEA 107-2010 Standards.
- Sizes: M, L, XL, 2X, 3X, 4X, 5X