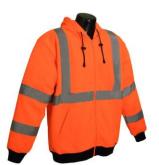

## **CLASS 3 LONG SLEEVE HOODED SWEATSHIRT**

Our class 3 long sleeve hooded sweatshirt offers superior warmth while keeping you visible. Hood is lined with double, birds-eye mesh to maximize airflow and quickly dry moisture.

- Black elastic knit waistband and cuffs.
- Polyester fleece material.
- 2" silver reflective tape.
- Full front zipper closure.
- Two lower pouch pockets.
- Mesh lined hood with adjustable pull cords.
- Fleece weight, 7.25 oz/y2
- Available in hi-viz orange and green.
- 25 Wash Max.
- 3rd Party Certified Meets ANSI/ISEA 107-2010 Standards.
- Sizes: M, L, XL, 2X, 3X, 4X, 5X