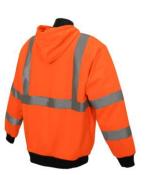

## **CLASS 3 LONG SLEEVE HOODED SWEATSHIRT**

Our class 3 long sleeve hooded sweatshirt offers superior warmth while keeping you visible. Hood is lined with double, birds-eye mesh to maximize airflow and quickly dry moisture.

- Black elastic knit waistband and cuffs.
- Polyester fleece material.
- 2" silver reflective tape.
- Full front zipper closure.
- Two lower pouch pockets.
- Mesh lined hood with adjustable pull cords.
- Fleece weight, 7.25 oz/y2
- Available in hi-viz orange and green.
- 25 Wash Max.
- 3rd Party Certified Meets ANSI/ISEA 107-2010 Standards.
- Sizes: M, L, XL, 2X, 3X, 4X, 5X