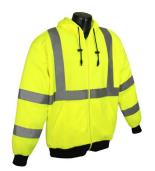

## **CLASS 3 LONG SLEEVE HOODED SWEATSHIRT**

Our class 3 long sleeve hooded sweatshirt offers superior warmth while keeping you visible. Hood is lined with double, birds-eye mesh to maximize airflow and quickly dry moisture.

- Black elastic knit waistband and cuffs.
- Polyester fleece material.
- 2" silver reflective tape.
- Full front zipper closure.
- Two lower pouch pockets.
- Mesh lined hood with adjustable pull cords.
- Fleece weight, 7.25 oz/y2
- Available in hi-viz orange and green.
- 25 Wash Max.
- 3rd Party Certified Meets ANSI/ISEA 107-2010 Standards.
- Sizes: M, L, XL, 2X, 3X, 4X, 5X