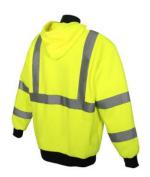

## **CLASS 3 LONG SLEEVE HOODED SWEATSHIRT**

Our class 3 long sleeve hooded sweatshirt offers superior warmth while keeping you visible. Hood is lined with double, birds-eye mesh to maximize airflow and quickly dry moisture.

- Black elastic knit waistband and cuffs.
- Polyester fleece material.
- 2" silver reflective tape.
- Full front zipper closure.
- Two lower pouch pockets.
- Mesh lined hood with adjustable pull cords.
- Fleece weight, 7.25 oz/y2
- Available in hi-viz orange and green.
- 25 Wash Max.
- 3rd Party Certified Meets ANSI/ISEA 107-2010 Standards.
- Sizes: M, L, XL, 2X, 3X, 4X, 5X