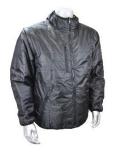

## QUILTED REVERSIBLE JACKET WITH ZIP-OFF SLEEVES

Our quilted reversible jacket with Zip-Off Sleeves is an all-purpose, 4-in-1, quilted polyfil ripstop jacket provides superior, all season comfort and weather protection. Reverses from dark, low-profile black to bright, Hi-Viz yellow. The zippered sleeves allow the Class 3 Hi-Viz jacket with sleeves to easily convert to a Class 2 Hi-Viz vest without sleeves.

- Removable, Zippered Sleeves Converts Jacket to Vest
- Heavy Duty #5 Zipper Closure
- 2" Silver Reflective Tape
- Classic, Universal Fit
- Reflective Zippers
- Hidden Zipper on Back for easy custom imprinting
- POCKETS (BLACK SIDE): 2 Zippered Lower Front Pockets, 1 Vertical Zippered Waterproof Chest Pocket
- POCKETS (HI-VIZ SIDE): 2 Lower Front Zippered Waterproof Pockets, 1 Vertical Zippered Waterproof
  Pocket, 1 Vertical Zippered Sleeve Pocket with Triple Segmented Pencil Pocket
- MATERIALS: Hi-Viz Diamond Shape Ripstop Polyester with DWR Coating (ANSI 107), Black Ripstop Polyester with DWR & Colorfast Coating
- Type R, Class 3 (Class 2), ANSI 107-2015
- High-Visibility Yellow & Black
- Sizes: S, M, L, XL, 2X, 3X, 4X