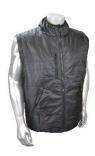

## QUILTED REVERSIBLE JACKET WITH ZIP-OFF SLEEVES

Our quilted reversible jacket with Zip-Off Sleeves is an all-purpose, 4-in-1, quilted polyfil ripstop jacket provides superior, all season comfort and weather protection. Reverses from dark, low-profile black to bright, Hi-Viz yellow. The zippered sleeves allow the Class 3 Hi-Viz jacket with sleeves to easily convert to a Class 2 Hi-Viz vest without sleeves.

- Removable, Zippered Sleeves Converts Jacket to Vest
- Heavy Duty #5 Zipper Closure
- 2" Silver Reflective Tape
- Classic, Universal Fit
- Reflective Zippers
- Hidden Zipper on Back for easy custom imprinting
- POCKETS (BLACK SIDE): 2 Zippered Lower Front Pockets, 1 Vertical Zippered Waterproof Chest Pocket
- POCKETS (HI-VIZ SIDE): 2 Lower Front Zippered Waterproof Pockets, 1 Vertical Zippered Waterproof
  Pocket, 1 Vertical Zippered Sleeve Pocket with Triple Segmented Pencil Pocket
- MATERIALS: Hi-Viz Diamond Shape Ripstop Polyester with DWR Coating (ANSI 107), Black Ripstop Polyester with DWR & Colorfast Coating
- Type R, Class 3 (Class 2), ANSI 107-2015
- High-Visibility Yellow & Black
- Sizes: S, M, L, XL, 2X, 3X, 4X