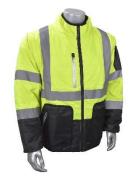

## QUILTED REVERSIBLE JACKET WITH ZIP-OFF SLEEVES

Our quilted reversible jacket with Zip-Off Sleeves is an all-purpose, 4-in-1, quilted polyfil ripstop jacket provides superior, all season comfort and weather protection. Reverses from dark, low-profile black to bright, Hi-Viz yellow. The zippered sleeves allow the Class 3 Hi-Viz jacket with sleeves to easily convert to a Class 2 Hi-Viz vest without sleeves.

- Removable, Zippered Sleeves Converts Jacket to Vest
- Heavy Duty #5 Zipper Closure
- 2" Silver Reflective Tape
- Classic, Universal Fit
- Reflective Zippers
- Hidden Zipper on Back for easy custom imprinting
- POCKETS (BLACK SIDE): 2 Zippered Lower Front Pockets, 1 Vertical Zippered Waterproof Chest Pocket
- POCKETS (HI-VIZ SIDE): 2 Lower Front Zippered Waterproof Pockets, 1 Vertical Zippered Waterproof
  Pocket, 1 Vertical Zippered Sleeve Pocket with Triple Segmented Pencil Pocket
- MATERIALS: Hi-Viz Diamond Shape Ripstop Polyester with DWR Coating (ANSI 107), Black Ripstop Polyester with DWR & Colorfast Coating
- Type R, Class 3 (Class 2), ANSI 107-2015
- High-Visibility Yellow & Black
- Sizes: S, M, L, XL, 2X, 3X, 4X