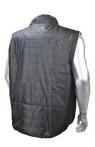

## QUILTED REVERSIBLE JACKET WITH ZIP-OFF SLEEVES

Our quilted reversible jacket with Zip-Off Sleeves is an all-purpose, 4-in-1, quilted polyfil ripstop jacket provides superior, all season comfort and weather protection. Reverses from dark, low-profile black to bright, Hi-Viz yellow. The zippered sleeves allow the Class 3 Hi-Viz jacket with sleeves to easily convert to a Class 2 Hi-Viz vest without sleeves.

- Removable, Zippered Sleeves Converts Jacket to Vest
- Heavy Duty #5 Zipper Closure
- 2" Silver Reflective Tape
- Classic, Universal Fit
- Reflective Zippers
- Hidden Zipper on Back for easy custom imprinting
- POCKETS (BLACK SIDE): 2 Zippered Lower Front Pockets, 1 Vertical Zippered Waterproof Chest Pocket
- POCKETS (HI-VIZ SIDE): 2 Lower Front Zippered Waterproof Pockets, 1 Vertical Zippered Waterproof
  Pocket, 1 Vertical Zippered Sleeve Pocket with Triple Segmented Pencil Pocket
- MATERIALS: Hi-Viz Diamond Shape Ripstop Polyester with DWR Coating (ANSI 107), Black Ripstop Polyester with DWR & Colorfast Coating
- Type R, Class 3 (Class 2), ANSI 107-2015
- High-Visibility Yellow & Black
- Sizes: S, M, L, XL, 2X, 3X, 4X