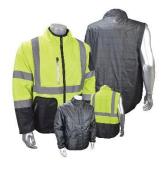

## QUILTED REVERSIBLE JACKET WITH ZIP-OFF SLEEVES

Our quilted reversible jacket with Zip-Off Sleeves is an all-purpose, 4-in-1, quilted polyfil ripstop jacket provides superior, all season comfort and weather protection. Reverses from dark, low-profile black to bright, Hi-Viz yellow. The zippered sleeves allow the Class 3 Hi-Viz jacket with sleeves to easily convert to a Class 2 Hi-Viz vest without sleeves.

- Removable, Zippered Sleeves Converts Jacket to Vest
- Heavy Duty #5 Zipper Closure
- 2" Silver Reflective Tape
- Classic, Universal Fit
- Reflective Zippers
- Hidden Zipper on Back for easy custom imprinting
- POCKETS (BLACK SIDE): 2 Zippered Lower Front Pockets, 1 Vertical Zippered Waterproof Chest Pocket
- POCKETS (HI-VIZ SIDE): 2 Lower Front Zippered Waterproof Pockets, 1 Vertical Zippered Waterproof
  Pocket, 1 Vertical Zippered Sleeve Pocket with Triple Segmented Pencil Pocket
- MATERIALS: Hi-Viz Diamond Shape Ripstop Polyester with DWR Coating (ANSI 107), Black Ripstop Polyester with DWR & Colorfast Coating
- Type R, Class 3 (Class 2), ANSI 107-2015
- High-Visibility Yellow & Black
- Sizes: S, M, L, XL, 2X, 3X, 4X