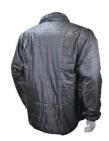

## QUILTED REVERSIBLE JACKET WITH ZIP-OFF SLEEVES

Our quilted reversible jacket with Zip-Off Sleeves is an all-purpose, 4-in-1, quilted polyfil ripstop jacket provides superior, all season comfort and weather protection. Reverses from dark, low-profile black to bright, Hi-Viz yellow. The zippered sleeves allow the Class 3 Hi-Viz jacket with sleeves to easily convert to a Class 2 Hi-Viz vest without sleeves.

- Removable, Zippered Sleeves Converts Jacket to Vest
- Heavy Duty #5 Zipper Closure
- 2" Silver Reflective Tape
- Classic, Universal Fit
- Reflective Zippers
- Hidden Zipper on Back for easy custom imprinting
- POCKETS (BLACK SIDE): 2 Zippered Lower Front Pockets, 1 Vertical Zippered Waterproof Chest Pocket
- POCKETS (HI-VIZ SIDE): 2 Lower Front Zippered Waterproof Pockets, 1 Vertical Zippered Waterproof
  Pocket, 1 Vertical Zippered Sleeve Pocket with Triple Segmented Pencil Pocket
- MATERIALS: Hi-Viz Diamond Shape Ripstop Polyester with DWR Coating (ANSI 107), Black Ripstop Polyester with DWR & Colorfast Coating
- Type R, Class 3 (Class 2), ANSI 107-2015
- High-Visibility Yellow & Black
- Sizes: S, M, L, XL, 2X, 3X, 4X