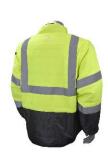

## QUILTED REVERSIBLE JACKET WITH ZIP-OFF SLEEVES

Our quilted reversible jacket with Zip-Off Sleeves is an all-purpose, 4-in-1, quilted polyfil ripstop jacket provides superior, all season comfort and weather protection. Reverses from dark, low-profile black to bright, Hi-Viz yellow. The zippered sleeves allow the Class 3 Hi-Viz jacket with sleeves to easily convert to a Class 2 Hi-Viz vest without sleeves.

- Removable, Zippered Sleeves Converts Jacket to Vest
- Heavy Duty #5 Zipper Closure
- 2" Silver Reflective Tape
- Classic, Universal Fit
- Reflective Zippers
- Hidden Zipper on Back for easy custom imprinting
- POCKETS (BLACK SIDE): 2 Zippered Lower Front Pockets, 1 Vertical Zippered Waterproof Chest Pocket
- POCKETS (HI-VIZ SIDE): 2 Lower Front Zippered Waterproof Pockets, 1 Vertical Zippered Waterproof
  Pocket, 1 Vertical Zippered Sleeve Pocket with Triple Segmented Pencil Pocket
- MATERIALS: Hi-Viz Diamond Shape Ripstop Polyester with DWR Coating (ANSI 107), Black Ripstop Polyester with DWR & Colorfast Coating
- Type R, Class 3 (Class 2), ANSI 107-2015
- High-Visibility Yellow & Black
- Sizes: S, M, L, XL, 2X, 3X, 4X