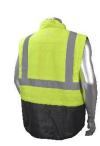

## QUILTED REVERSIBLE JACKET WITH ZIP-OFF SLEEVES

Our quilted reversible jacket with Zip-Off Sleeves is an all-purpose, 4-in-1, quilted polyfil ripstop jacket provides superior, all season comfort and weather protection. Reverses from dark, low-profile black to bright, Hi-Viz yellow. The zippered sleeves allow the Class 3 Hi-Viz jacket with sleeves to easily convert to a Class 2 Hi-Viz vest without sleeves.

- Removable, Zippered Sleeves Converts Jacket to Vest
- Heavy Duty #5 Zipper Closure
- 2" Silver Reflective Tape
- Classic, Universal Fit
- Reflective Zippers
- Hidden Zipper on Back for easy custom imprinting
- POCKETS (BLACK SIDE): 2 Zippered Lower Front Pockets, 1 Vertical Zippered Waterproof Chest Pocket
- POCKETS (HI-VIZ SIDE): 2 Lower Front Zippered Waterproof Pockets, 1 Vertical Zippered Waterproof
  Pocket, 1 Vertical Zippered Sleeve Pocket with Triple Segmented Pencil Pocket
- MATERIALS: Hi-Viz Diamond Shape Ripstop Polyester with DWR Coating (ANSI 107), Black Ripstop Polyester with DWR & Colorfast Coating
- Type R, Class 3 (Class 2), ANSI 107-2015
- High-Visibility Yellow & Black
- Sizes: S, M, L, XL, 2X, 3X, 4X