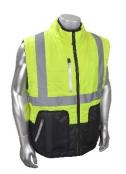

## QUILTED REVERSIBLE JACKET WITH ZIP-OFF SLEEVES

Our quilted reversible jacket with Zip-Off Sleeves is an all-purpose, 4-in-1, quilted polyfil ripstop jacket provides superior, all season comfort and weather protection. Reverses from dark, low-profile black to bright, Hi-Viz yellow. The zippered sleeves allow the Class 3 Hi-Viz jacket with sleeves to easily convert to a Class 2 Hi-Viz vest without sleeves.

- Removable, Zippered Sleeves Converts Jacket to Vest
- Heavy Duty #5 Zipper Closure
- 2" Silver Reflective Tape
- Classic, Universal Fit
- Reflective Zippers
- Hidden Zipper on Back for easy custom imprinting
- POCKETS (BLACK SIDE): 2 Zippered Lower Front Pockets, 1 Vertical Zippered Waterproof Chest Pocket
- POCKETS (HI-VIZ SIDE): 2 Lower Front Zippered Waterproof Pockets, 1 Vertical Zippered Waterproof
  Pocket, 1 Vertical Zippered Sleeve Pocket with Triple Segmented Pencil Pocket
- MATERIALS: Hi-Viz Diamond Shape Ripstop Polyester with DWR Coating (ANSI 107), Black Ripstop Polyester with DWR & Colorfast Coating
- Type R, Class 3 (Class 2), ANSI 107-2015
- High-Visibility Yellow & Black
- Sizes: S, M, L, XL, 2X, 3X, 4X