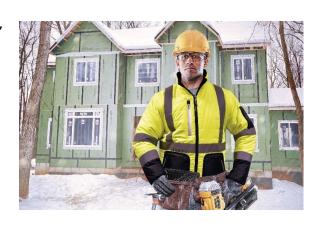

## QUILTED REVERSIBLE JACKET WITH ZIP-OFF SLEEVES

Our quilted reversible jacket with Zip-Off Sleeves is an all-purpose, 4-in-1, quilted polyfil ripstop jacket provides superior, all season comfort and weather protection. Reverses from dark, low-profile black to bright, Hi-Viz yellow. The zippered sleeves allow the Class 3 Hi-Viz jacket with sleeves to easily convert to a Class 2 Hi-Viz vest without sleeves.

- Removable, Zippered Sleeves Converts Jacket to Vest
- Heavy Duty #5 Zipper Closure
- 2" Silver Reflective Tape
- Classic, Universal Fit
- Reflective Zippers
- Hidden Zipper on Back for easy custom imprinting
- POCKETS (BLACK SIDE): 2 Zippered Lower Front Pockets, 1 Vertical Zippered Waterproof Chest Pocket
- POCKETS (HI-VIZ SIDE): 2 Lower Front Zippered Waterproof Pockets, 1 Vertical Zippered Waterproof
  Pocket, 1 Vertical Zippered Sleeve Pocket with Triple Segmented Pencil Pocket
- MATERIALS: Hi-Viz Diamond Shape Ripstop Polyester with DWR Coating (ANSI 107), Black Ripstop Polyester with DWR & Colorfast Coating
- Type R, Class 3 (Class 2), ANSI 107-2015
- High-Visibility Yellow & Black
- Sizes: S, M, L, XL, 2X, 3X, 4X