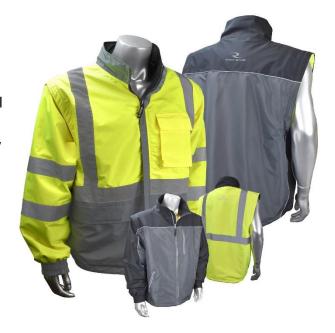

## 4 in 1 BLACK FRONT REVERSIBLE WINDBREAKER WITH ZIP OFF SLEEVES

Our reversible windbreaker with Zip-Off Sleeves is an allpurpose, 4-in-1, windbreaker provides superior, cross-seasonal comfort and weather protection. Reverses from dark, lowprofile grey to bright, Hi-Viz yellow. The zippered sleeves allow the Class 3 Hi-Viz jacket with sleeves to easily convert to a Class 2 Hi-Viz vest without sleeves.

- Removable, Zippered Sleeves Converts Jacket to Vest
- Heavy Duty #5 Zipper Closure
- 2" Silver Reflective Tape
- Reflective 1/8" Piping along back insert, yoke seams & zipper
- Hemmed Elastic Sleeves
- Bottom Hem Adjusted by Bungee Cord & Toggles
- Garment Passes AATCC35 Rain Test
- 2" Drop Tail Back
- POCKETS (TWO-TONE GREY SIDE): 2 Zippered Lower Front Pockets, 1 Vertical Zippered Chest Pocket
- POCKETS (HI-VIZ SIDE): 1 Left Chest Radio Pocket with Flap. 2 Lower Front Pockets
- MATERIALS: Hi-Viz Polyester Coated Outer, Two-Tone Grey Polyester Outer
- COLORS: High-Visibility Yellow, Two-Tone Grey