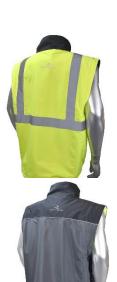

## 4 in 1 BLACK FRONT REVERSIBLE WINDBREAKER WITH ZIP OFF SLEEVES

Our reversible windbreaker with Zip-Off Sleeves is an allpurpose, 4-in-1, windbreaker provides superior, cross-seasonal comfort and weather protection. Reverses from dark, lowprofile grey to bright, Hi-Viz yellow. The zippered sleeves allow the Class 3 Hi-Viz jacket with sleeves to easily convert to a Class 2 Hi-Viz vest without sleeves.

- Removable, Zippered Sleeves Converts Jacket to Vest
- Heavy Duty #5 Zipper Closure
- 2" Silver Reflective Tape
- Reflective 1/8" Piping along back insert, yoke seams & zipper
- Hemmed Elastic Sleeves
- Bottom Hem Adjusted by Bungee Cord & Toggles
- Garment Passes AATCC35 Rain Test
- 2" Drop Tail Back
- POCKETS (TWO-TONE GREY SIDE): 2 Zippered Lower Front Pockets, 1 Vertical Zippered Chest Pocket
- POCKETS (HI-VIZ SIDE): 1 Left Chest Radio Pocket with Flap. 2 Lower Front Pockets
- MATERIALS: Hi-Viz Polyester Coated Outer, Two-Tone Grey Polyester Outer
- COLORS: High-Visibility Yellow, Two-Tone Grey