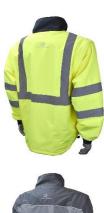

## 4 in 1 BLACK FRONT REVERSIBLE WINDBREAKER WITH ZIP OFF SLEEVES

Our reversible windbreaker with Zip-Off Sleeves is an allpurpose, 4-in-1, windbreaker provides superior, cross-seasonal comfort and weather protection. Reverses from dark, lowprofile grey to bright, Hi-Viz yellow. The zippered sleeves allow the Class 3 Hi-Viz jacket with sleeves to easily convert to a Class 2 Hi-Viz vest without sleeves.

- Removable, Zippered Sleeves Converts Jacket to Vest
- Heavy Duty #5 Zipper Closure
- 2" Silver Reflective Tape
- Reflective 1/8" Piping along back insert, yoke seams & zipper
- Hemmed Elastic Sleeves
- Bottom Hem Adjusted by Bungee Cord & Toggles
- Garment Passes AATCC35 Rain Test
- 2" Drop Tail Back
- POCKETS (TWO-TONE GREY SIDE): 2 Zippered Lower Front Pockets, 1 Vertical Zippered Chest Pocket
- POCKETS (HI-VIZ SIDE): 1 Left Chest Radio Pocket with Flap. 2 Lower Front Pockets
- MATERIALS: Hi-Viz Polyester Coated Outer, Two-Tone Grey Polyester Outer
- COLORS: High-Visibility Yellow, Two-Tone Grey