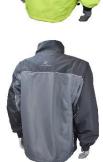

## 4 in 1 BLACK FRONT REVERSIBLE WINDBREAKER WITH ZIP OFF SLEEVES

Our reversible windbreaker with Zip-Off Sleeves is an allpurpose, 4-in-1, windbreaker provides superior, cross-seasonal comfort and weather protection. Reverses from dark, lowprofile grey to bright, Hi-Viz yellow. The zippered sleeves allow the Class 3 Hi-Viz jacket with sleeves to easily convert to a Class 2 Hi-Viz vest without sleeves.

- Removable, Zippered Sleeves Converts Jacket to Vest
- Heavy Duty #5 Zipper Closure
- 2" Silver Reflective Tape
- Reflective 1/8" Piping along back insert, yoke seams & zipper
- Hemmed Elastic Sleeves
- Bottom Hem Adjusted by Bungee Cord & Toggles
- Garment Passes AATCC35 Rain Test
- 2" Drop Tail Back
- POCKETS (TWO-TONE GREY SIDE): 2 Zippered Lower Front Pockets, 1 Vertical Zippered Chest Pocket
- POCKETS (HI-VIZ SIDE): 1 Left Chest Radio Pocket with Flap. 2 Lower Front Pockets
- MATERIALS: Hi-Viz Polyester Coated Outer, Two-Tone Grey Polyester Outer
- COLORS: High-Visibility Yellow, Two-Tone Grey