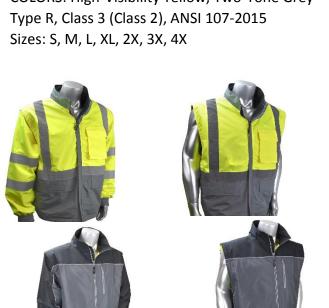

## 4 in 1 BLACK FRONT REVERSIBLE WINDBREAKER WITH ZIP OFF SLEEVES

Our reversible windbreaker with Zip-Off Sleeves is an allpurpose, 4-in-1, windbreaker provides superior, cross-seasonal comfort and weather protection. Reverses from dark, lowprofile grey to bright, Hi-Viz yellow. The zippered sleeves allow the Class 3 Hi-Viz jacket with sleeves to easily convert to a Class 2 Hi-Viz vest without sleeves.

- Removable, Zippered Sleeves Converts Jacket to Vest
- Heavy Duty #5 Zipper Closure
- 2" Silver Reflective Tape
- Reflective 1/8" Piping along back insert, yoke seams & zipper
- Hemmed Elastic Sleeves
- Bottom Hem Adjusted by Bungee Cord & Toggles
- Garment Passes AATCC35 Rain Test
- 2" Drop Tail Back
- POCKETS (TWO-TONE GREY SIDE): 2 Zippered Lower Front Pockets, 1 Vertical Zippered Chest Pocket
- POCKETS (HI-VIZ SIDE): 1 Left Chest Radio Pocket with Flap. 2 Lower Front Pockets
- MATERIALS: Hi-Viz Polyester Coated Outer, Two-Tone Grey Polyester Outer
- COLORS: High-Visibility Yellow, Two-Tone Grey