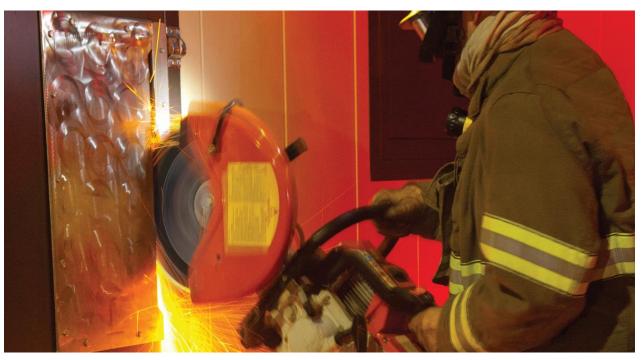

## MULTI-PURPOSE DIAMOND DEMOLITION/RESCUE BLADE

## Designed to cut virtually anything

## **BENEFITS**

- Commonly referred to as a demolition or rescue blade
- High Diamond Concentration Allows the blade to last longer and increase efficiency
- Special Bond: Directly Sintered, Vacuum Brazed, or Laser Welded
- Tensioned and Balanced No wobble while using blade
- Fast, clean cut
- Excellent for emergency situations
- Lasts 100 times longer than an abrasive blade