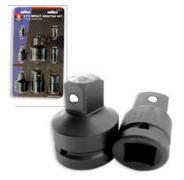

## **8pc Impact Adapter/ Reducer Set**

\*1/4"M & 3/8"F, 3/8"M & 1/4"F, 3/8"M & 1/2"F, 1/2"M & 3/8"F, 1/2"M & 3/4"F, 3/4"M & 1/2"F, 3/4"M & 1"F, 1"M & 3/4"F