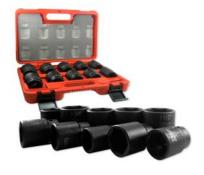

### 10pc. 3/4" Dr. DuoMetric Impact Socket Set

\* 27mm (1-1/16"), 1-1/8", 30mm, 1-1/4", 32mm, 1-5/16", 34mm, 35mm (1-3/8"), 36mm, 1-1/2" (38mm)