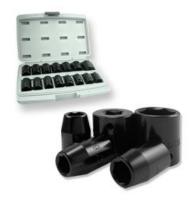

# 15pc. 1/2" Dr. DuoMetric Impact Socket Set

\* 7/16" (11mm), 12mm, 1/2", 13mm, 14mm, 9/16", 16mm (5/8"), 17mm, 11/16", 3/4" (19mm), 13/16", 21mm, 7/8" (22mm) 15/16"(24mm), 1"