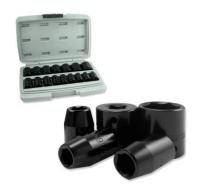

#### 16pc. 3/8" Dr. DuoMetric Impact Socket Set

\*8mm (5/16"), 9mm, 3/8", 10mm, 7/16" (11mm), 12mm, 1/2", 13mm, 14mm, 9/16", 15mm, 16mm (5/8"), 17mm, 11/16", 18mm, 3/4" (19mm)