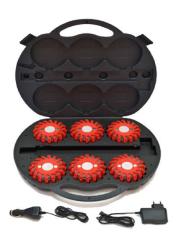

# RED LED SAFETY FLARES 6-PACK WITH RECHARGEABLE CASE

#### RECHARGING IN THE CASE

The carrying case is also a recharging port. Be sure the flare is properly seated in the charging stall. The loop should be on top and the ON / OFF / MODE button faces up. Each charging station has an LED indicator noting if the unit is at full charge; red when charging, green when complete. The outside of the case has a master charging indicator. This will be green when all units are fully charged. If one unit is still charging, it will remain red.