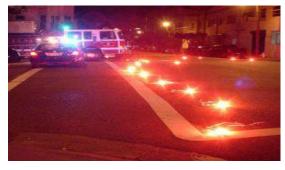

# RED LED SAFETY FLARES 6-PACK WITH RECHARGEABLE CASE

### **FEATURES**

- Choose from 9 flashing patterns
- Runs up to 100 hours
- 360 degrees of LED light
- Shock, vibration and water-proof
- Visible for up to 10 miles
- Complies with U.S. DOT
- Rechargeable
- Powerful magnet for attaching to metal
- Safe to use in many HAZMAT situations